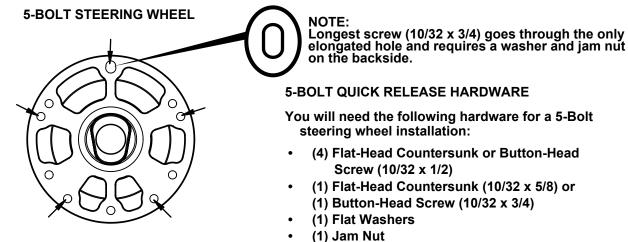

#### NOTE:

Longest screw (10/32 x 3/4) goes through the only elongated hole and requires a washer and jam nut on the backside.

#### 6-BOLT QUICK RELEASE HARDWARE

You will need the following hardware for a 6-Bolt steering wheel installation:

- (5) Flat-Head Countersunk or Button-Head Screw (10/32 x 1/2)
- (1) Flat-Head Countersunk (10/32 x 5/8) or
  - (1) Button-Head Screw (10/32 x 3/4)
- (1) Flat Washers
- (1) Jam Nut