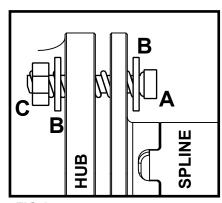

# Spline to Hub Installation:

Once you've assembled the steering wheel portion of the quick release you are ready to attach the spline portion to your hub:

FIG.1

# SPLINE TO STEERING WHEEL HUB HARDWARE

- (6) Socket-Head Screw (10/32 x 5/8)
- (12) Flat Washers
- (6) Jam Nut

# **HARDWARE SETUP (Fig. 1):**

- A. Screw (10/32 x 5/8)
- B. Flat Washer
- C. Jam Nut

Email: mpi@maxpapis.com Phone:704-208-4344 119 Eastbend Ct. Suite 20 Mooresville, NC. 28117