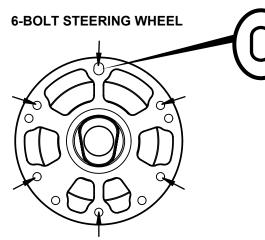

### **Bolt-Installation:**

Once you've identified what type of drill holes your wheel has and the corresponding bolt pattern your are ready to install:

5x72mm Pattern Screw Placement

**6x70mm Pattern Screw Placement** 